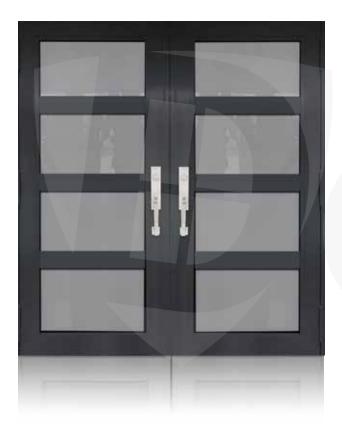

**DOUBLE ENTRY DOOR BRONZE** 

**NWS-DED-B01** 

**NWS-DED-B02** 

**NWS-DED-B03** 

# WE OFFER ELEGANT DESIGNS FOR YOUR ENTRY DOOR

\* Designs appearance may look different depending on the glass door proportions.

**DOUBLE ENTRY DOOR BRONZE** 

**NWS-DED-B04** 

**NWS-DED-B05** 

**NWS-DED-B06** 