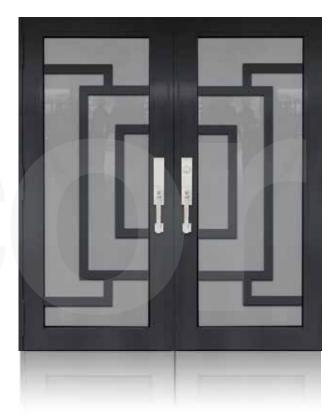

# WE OFFER ELEGANT DESIGNS FOR YOUR ENTRY DOOR

\* Designs appearance may look different depending on the glass door proportions.

**DOUBLE ENTRY DOOR BRONZE** 

**NWS-DED-B07** 

**NWS-DED-B08** 

**NWS-DED-B09** 

# WE OFFER ELEGANT DESIGNS FOR YOUR ENTRY DOOR

\* Designs appearance may look different depending on the glass door proportions.

**DOUBLE ENTRY DOOR BRONZE** 

NWS-DED-B010

NWS-DED-B011

NWS-DED-B012