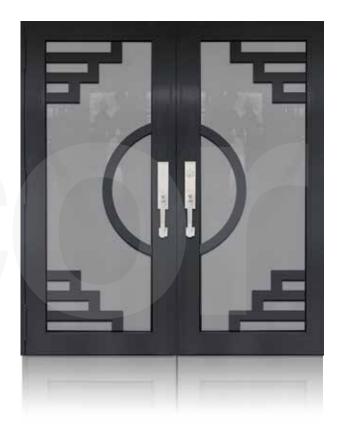

# WE OFFER ELEGANT DESIGNS FOR YOUR ENTRY DOOR

\* Designs appearance may look different depending on the glass door proportions.

**DOUBLE ENTRY DOOR BRONZE** 

**NWS-DED-B07** 

**NWS-DED-B08** 

**NWS-DED-B09** 

# WE OFFER ELEGANT DESIGNS FOR YOUR ENTRY DOOR

\* Designs appearance may look different depending on the glass door proportions.

**DOUBLE ENTRY DOOR BRONZE** 

NWS-DED-B010

NWS-DED-B011

NWS-DED-B012