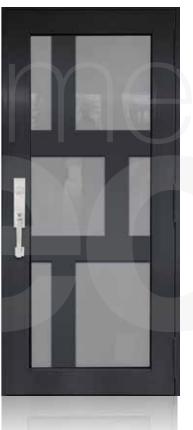

SINGLE ENTRY DOOR BRONZE

NWS-SD-B01

NWS-SD-B02

NWS-SD-B03

NWS-SD-B04

NWS-SD-B05