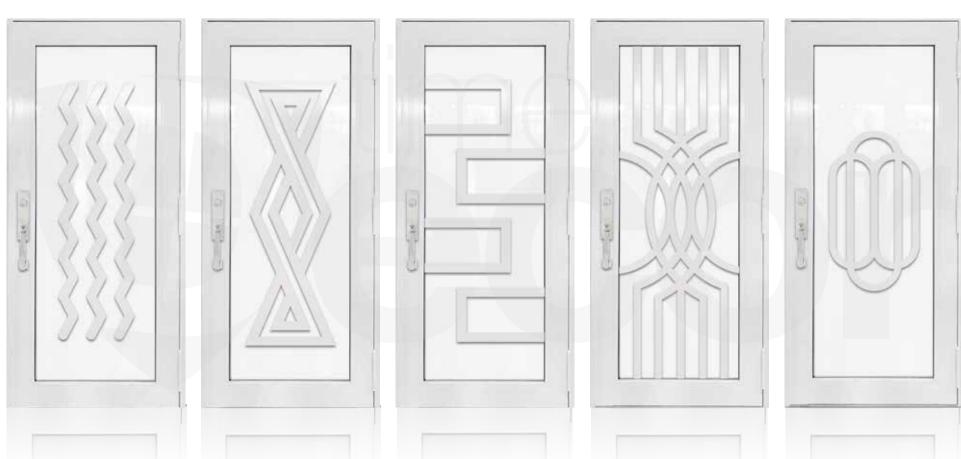

SINGLE ENTRY DOOR BRONZE

NWS-SD-B16

NWS-SD-B17

NWS-SD-B18

NWS-SD-B19

NWS-SD-B20