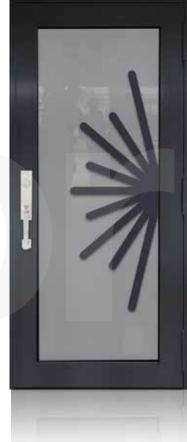

SINGLE ENTRY DOOR BRONZE

NWS-SD-B01

NWS-SD-B02

NWS-SD-B03

NWS-SD-B04

NWS-SD-B05