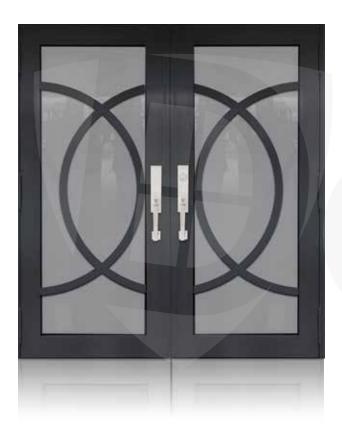

# WE OFFER ELEGANT DESIGNS FOR YOUR ENTRY DOOR

\* Designs appearance may look different depending on the glass door proportions.

**DOUBLE ENTRY DOOR BRONZE** 

**NWS-DED-B07** 

**NWS-DED-B08** 

**NWS-DED-B09** 

# WE OFFER ELEGANT DESIGNS FOR YOUR ENTRY DOOR

\* Designs appearance may look different depending on the glass door proportions.

**DOUBLE ENTRY DOOR BRONZE** 

NWS-DED-B010

NWS-DED-B011

NWS-DED-B012