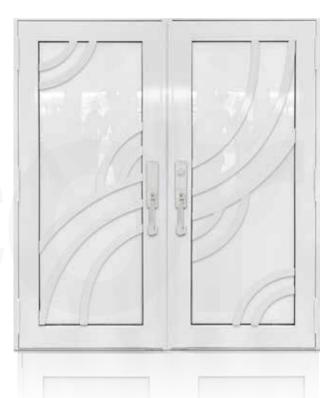

# WE OFFER ELEGANT DESIGNS FOR YOUR ENTRY DOOR

\* Designs appearance may look different depending on the glass door proportions.

**DOUBLE ENTRY DOOR WHITE** 

**NWS-DED-W01** 

NWS-DED-W02

**NWS**-DED-W03