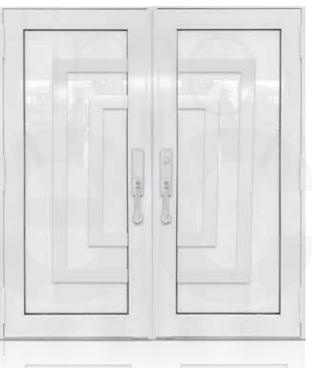

# WE OFFER ELEGANT DESIGNS FOR YOUR ENTRY DOOR

\* Designs appearance may look different depending on the glass door proportions.

**DOUBLE ENTRY DOOR WHITE** 

**NWS-DED-W01** 

NWS-DED-W02

**NWS**-DED-W03