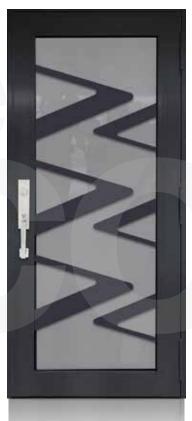

SINGLE ENTRY DOOR BRONZE

NWS-SD-B01

NWS-SD-B02

NWS-SD-B03

NWS-SD-B04

NWS-SD-B05

# WE OFFER ELEGANT DESIGNS FOR YOUR ENTRY DOOR

SINGLE ENTRY DOOR BRONZE

NWS-SD-B06

NWS-SD-B07

NWS-SD-B08

NWS-SD-B09

NWS-SD-B10