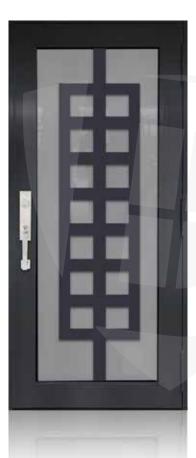

SINGLE ENTRY DOOR BRONZE

NWS-SD-B01

NWS-SD-B02

NWS-SD-B03

NWS-SD-B04

NWS-SD-B05

# WE OFFER ELEGANT DESIGNS FOR YOUR ENTRY DOOR

SINGLE ENTRY DOOR BRONZE

NWS-SD-B06

NWS-SD-B07

NWS-SD-B08

NWS-SD-B09

NWS-SD-B10