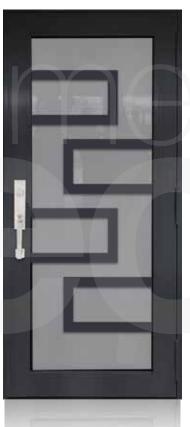

SINGLE ENTRY DOOR BRONZE

NWS-SD-B16

NWS-SD-B17

NWS-SD-B18

NWS-SD-B19

NWS-SD-B20