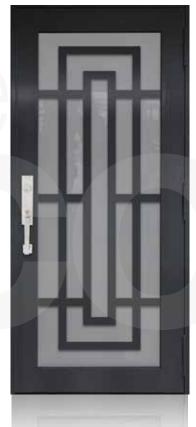

SINGLE ENTRY DOOR BRONZE

NWS-SD-B01

NWS-SD-B02

NWS-SD-B03

NWS-SD-B04

NWS-SD-B05

# WE OFFER ELEGANT DESIGNS FOR YOUR ENTRY DOOR

SINGLE ENTRY DOOR BRONZE

NWS-SD-B06

NWS-SD-B07

NWS-SD-B08

NWS-SD-B09

NWS-SD-B10