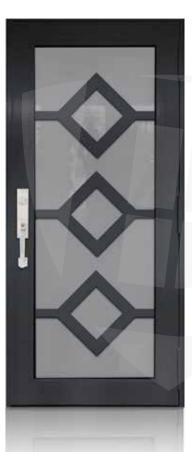

SINGLE ENTRY DOOR BRONZE

NWS-SD-B01

NWS-SD-B02

NWS-SD-B03

NWS-SD-B04

NWS-SD-B05