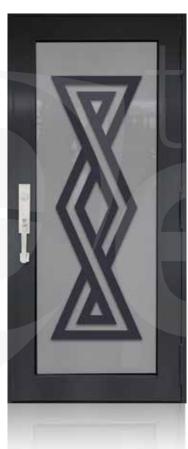

SINGLE ENTRY DOOR BRONZE

NWS-SD-B16

NWS-SD-B17

NWS-SD-B18

NWS-SD-B19

NWS-SD-B20