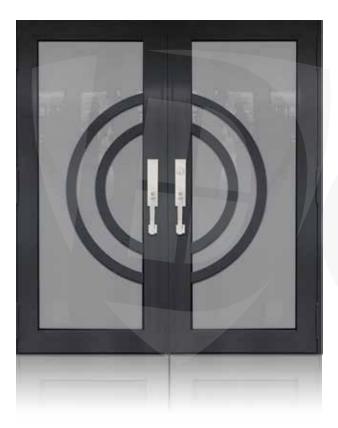

**DOUBLE ENTRY DOOR BRONZE** 

**NWS-DED-B01** 

**NWS-DED-B02** 

**NWS-DED-B03** 

# WE OFFER ELEGANT DESIGNS FOR YOUR ENTRY DOOR

\* Designs appearance may look different depending on the glass door proportions.

**DOUBLE ENTRY DOOR BRONZE** 

**NWS-DED-B04** 

**NWS-DED-B05** 

**NWS-DED-B06** 