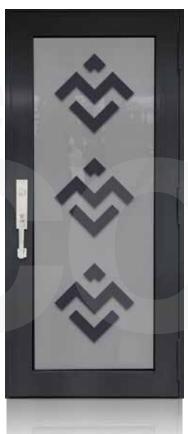

SINGLE ENTRY DOOR BRONZE

NWS-SD-B01

NWS-SD-B02

NWS-SD-B03

NWS-SD-B04

NWS-SD-B05

# WE OFFER ELEGANT DESIGNS FOR YOUR ENTRY DOOR

SINGLE ENTRY DOOR BRONZE

NWS-SD-B06

NWS-SD-B07

NWS-SD-B08

NWS-SD-B09

NWS-SD-B10