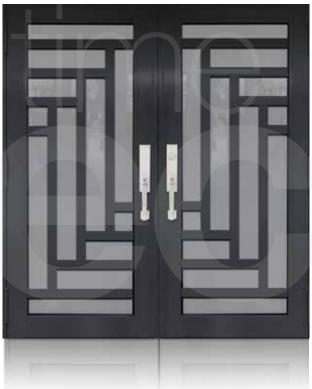

**DOUBLE ENTRY DOOR BRONZE** 

**NWS-DED-B01** 

**NWS-DED-B02** 

**NWS-DED-B03** 

# WE OFFER ELEGANT DESIGNS FOR YOUR ENTRY DOOR

\* Designs appearance may look different depending on the glass door proportions.

**DOUBLE ENTRY DOOR BRONZE** 

**NWS-DED-B04** 

**NWS-DED-B05** 

**NWS-DED-B06** 