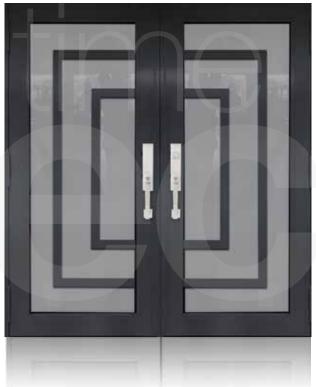

# WE OFFER ELEGANT DESIGNS FOR YOUR ENTRY DOOR

\* Designs appearance may look different depending on the glass door proportions.

**DOUBLE ENTRY DOOR BRONZE** 

**NWS-DED-B07** 

**NWS-DED-B08** 

**NWS-DED-B09** 

# WE OFFER ELEGANT DESIGNS FOR YOUR ENTRY DOOR

\* Designs appearance may look different depending on the glass door proportions.

**DOUBLE ENTRY DOOR BRONZE** 

NWS-DED-B010

NWS-DED-B011

NWS-DED-B012