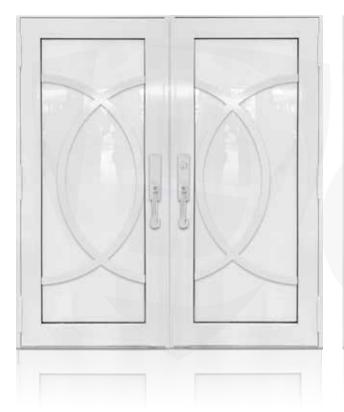

### WE OFFER ELEGANT DESIGNS FOR YOUR ENTRY DOOR

\* Designs appearance may look different depending on the glass door proportions.

**DOUBLE ENTRY DOOR WHITE** 

NWS-DED-W04

**NWS-DED-W06** 