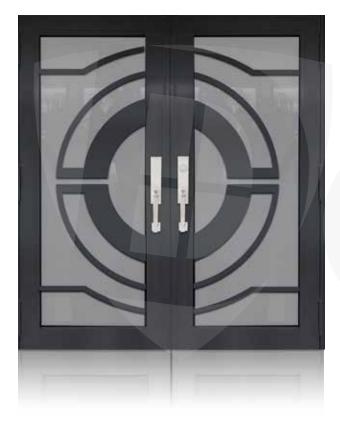

**DOUBLE ENTRY DOOR BRONZE** 

**NWS-DED-B01** 

**NWS-DED-B02** 

**NWS-DED-B03** 

# WE OFFER ELEGANT DESIGNS FOR YOUR ENTRY DOOR

\* Designs appearance may look different depending on the glass door proportions.

**DOUBLE ENTRY DOOR BRONZE** 

**NWS-DED-B04** 

**NWS-DED-B05** 

**NWS-DED-B06** 