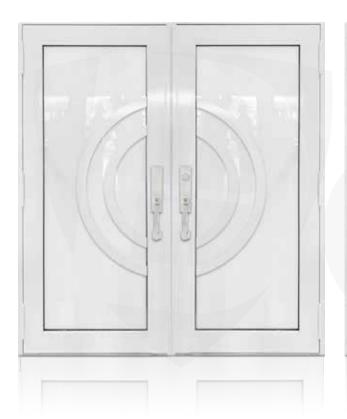

# WE OFFER ELEGANT DESIGNS FOR YOUR ENTRY DOOR

\* Designs appearance may look different depending on the glass door proportions.

**DOUBLE ENTRY DOOR WHITE** 

**NWS-DED-W01** 

NWS-DED-W02

**NWS**-DED-W03