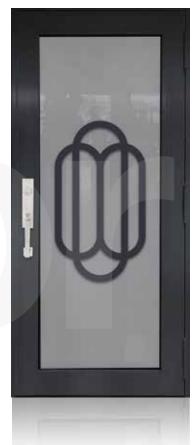

SINGLE ENTRY DOOR BRONZE

NWS-SD-B01

NWS-SD-B02

NWS-SD-B03

NWS-SD-B04

NWS-SD-B05

# WE OFFER ELEGANT DESIGNS FOR YOUR ENTRY DOOR

SINGLE ENTRY DOOR BRONZE

NWS-SD-B06

NWS-SD-B07

NWS-SD-B08

NWS-SD-B09

NWS-SD-B10