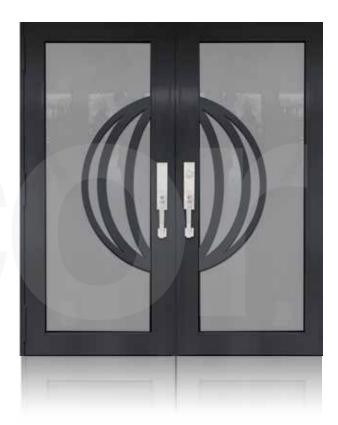

**DOUBLE ENTRY DOOR BRONZE** 

**NWS-DED-B01** 

**NWS-DED-B02** 

**NWS-DED-B03** 

# WE OFFER ELEGANT DESIGNS FOR YOUR ENTRY DOOR

\* Designs appearance may look different depending on the glass door proportions.

**DOUBLE ENTRY DOOR BRONZE** 

**NWS-DED-B04** 

**NWS-DED-B05** 

**NWS-DED-B06** 