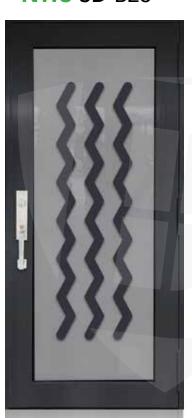

SINGLE ENTRY DOOR BRONZE

NWS-SD-B16

NWS-SD-B17

NWS-SD-B18

NWS-SD-B19

NWS-SD-B20