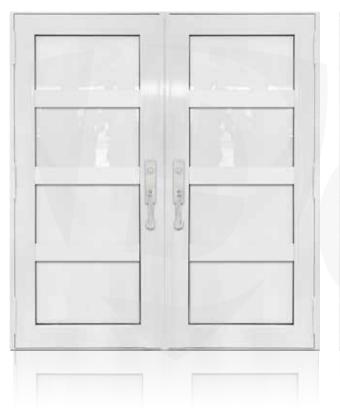

# WE OFFER ELEGANT DESIGNS FOR YOUR ENTRY DOOR

\* Designs appearance may look different depending on the glass door proportions.

**DOUBLE ENTRY DOOR WHITE** 

**NWS-DED-W01** 

NWS-DED-W02

**NWS**-DED-W03

### WE OFFER ELEGANT DESIGNS FOR YOUR ENTRY DOOR

\* Designs appearance may look different depending on the glass door proportions.

**DOUBLE ENTRY DOOR WHITE** 

NWS-DED-W04

**NWS-DED-W06** 

### WE OFFER ELEGANT DESIGNS FOR YOUR ENTRY DOOR

\* Designs appearance may look different depending on the glass door proportions.

**DOUBLE ENTRY DOOR WHITE** 

**NWS**-DED-W07

NWS-DED-W08

**NWS**-DED-W09

### WE OFFER ELEGANT DESIGNS FOR YOUR ENTRY DOOR

\* Designs appearance may look different depending on the glass door proportions.

**DOUBLE ENTRY DOOR WHITE** 

NWS-DED-W010

NWS-DED-W012

### WE OFFER ELEGANT DESIGNS FOR YOUR ENTRY DOOR

\* Designs appearance may look different depending on the glass door proportions.

**DOUBLE ENTRY DOOR WHITE** 

NWS-DED-W013

NWS-DED-W015