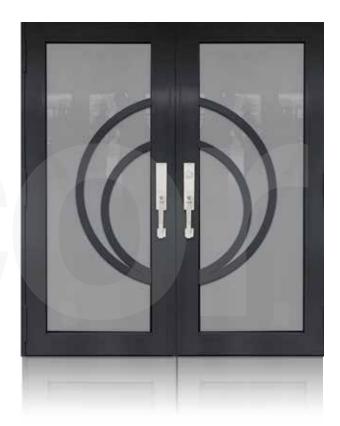

**DOUBLE ENTRY DOOR BRONZE** 

**NWS-DED-B01** 

**NWS-DED-B02** 

**NWS-DED-B03** 

# WE OFFER ELEGANT DESIGNS FOR YOUR ENTRY DOOR

\* Designs appearance may look different depending on the glass door proportions.

**DOUBLE ENTRY DOOR BRONZE** 

**NWS-DED-B04** 

**NWS-DED-B05** 

**NWS-DED-B06** 