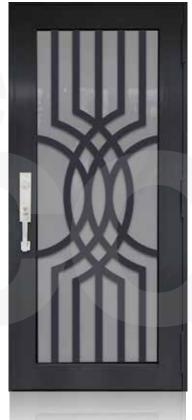

SINGLE ENTRY DOOR BRONZE

NWS-SD-B01

NWS-SD-B02

NWS-SD-B03

NWS-SD-B04

NWS-SD-B05

# WE OFFER ELEGANT DESIGNS FOR YOUR ENTRY DOOR

SINGLE ENTRY DOOR BRONZE

NWS-SD-B06

NWS-SD-B07

NWS-SD-B08

NWS-SD-B09

NWS-SD-B10