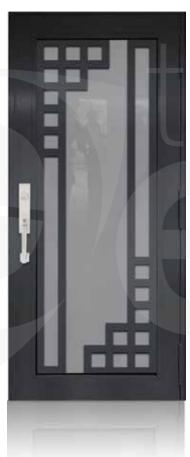

SINGLE ENTRY DOOR BRONZE

NWS-SD-B01

NWS-SD-B02

NWS-SD-B03

NWS-SD-B04

NWS-SD-B05

# WE OFFER ELEGANT DESIGNS FOR YOUR ENTRY DOOR

SINGLE ENTRY DOOR BRONZE

NWS-SD-B06

NWS-SD-B07

NWS-SD-B08

NWS-SD-B09

NWS-SD-B10