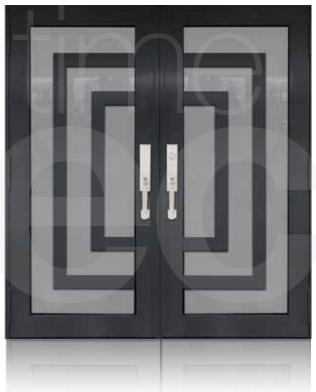

**DOUBLE ENTRY DOOR BRONZE** 

**NWS-DED-B01** 

**NWS-DED-B02** 

**NWS-DED-B03** 

# WE OFFER ELEGANT DESIGNS FOR YOUR ENTRY DOOR

\* Designs appearance may look different depending on the glass door proportions.

**DOUBLE ENTRY DOOR BRONZE** 

**NWS-DED-B04** 

**NWS-DED-B05** 

**NWS-DED-B06** 