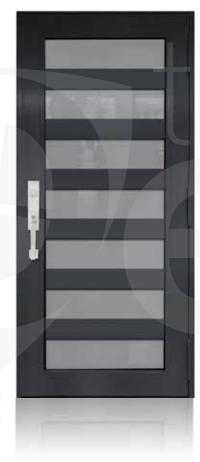

SINGLE ENTRY DOOR BRONZE

NWS-SD-B01

NWS-SD-B02

NWS-SD-B03

NWS-SD-B04

NWS-SD-B05