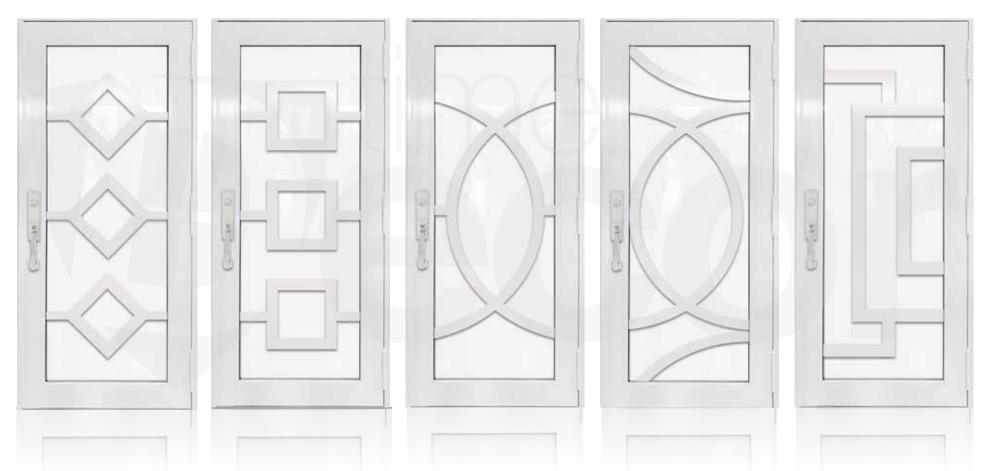

# WE OFFER ELEGANT DESIGNS FOR YOUR ENTRY DOOR

SINGLE ENTRY DOOR WHITE

NWS-SD-W16

NWS-SD-W17

NWS-SD-W18

NWS-SD-W19

NWS-SD-W20

#### WE OFFER ELEGANT DESIGNS FOR YOUR ENTRY DOOR

SINGLE ENTRY DOOR WHITE

**NWS**-SD-W021

**NWS**-SD-W022

**NWS**-SD-W023

NWS-SD-W024

**NWS-SD-W025** 