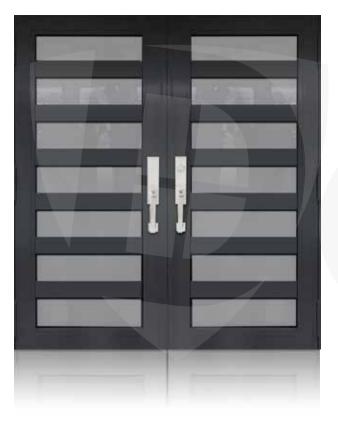

**DOUBLE ENTRY DOOR BRONZE** 

**NWS-DED-B01** 

**NWS-DED-B02** 

**NWS-DED-B03** 

# WE OFFER ELEGANT DESIGNS FOR YOUR ENTRY DOOR

\* Designs appearance may look different depending on the glass door proportions.

**DOUBLE ENTRY DOOR BRONZE** 

**NWS-DED-B04** 

**NWS-DED-B05** 

**NWS-DED-B06** 