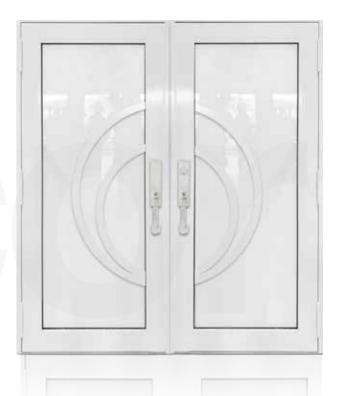

# WE OFFER ELEGANT DESIGNS FOR YOUR ENTRY DOOR

\* Designs appearance may look different depending on the glass door proportions.

**DOUBLE ENTRY DOOR WHITE** 

**NWS-DED-W01** 

NWS-DED-W02

**NWS**-DED-W03